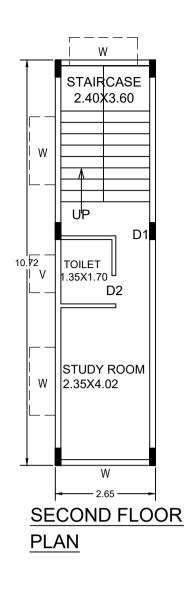

## Block : A (RESIDENTIAL)

| Floor Name                          | Total Built Up Area<br>(Sq.mt.) | Deductions (Area in Sq.mt.) | Proposed FAR<br>Area (Sq.mt.) | Total FAR Area<br>(Sq.mt.) | Tnmt (No.) |
|-------------------------------------|---------------------------------|-----------------------------|-------------------------------|----------------------------|------------|
|                                     | (64.111.)                       | StairCase                   | Resi.                         | (04.111.)                  |            |
| Terrace Floor                       | 12.59                           | 12.59                       | 0.00                          | 0.00                       | 00         |
| Second Floor                        | 28.41                           | 10.58                       | 17.83                         | 17.83                      | 00         |
| First Floor                         | 28.41                           | 10.58                       | 17.83                         | 17.83                      | 00         |
| Ground Floor                        | 28.41                           | 10.58                       | 17.83                         | 17.83                      | 01         |
| Total:                              | 97.82                           | 44.33                       | 53.49                         | 53.49                      | 01         |
| Total Number of<br>Same Blocks<br>: | 1                               |                             |                               |                            |            |
| Total:                              | 97.82                           | 44.33                       | 53.49                         | 53.49                      | 01         |

### UnitBUA Table for Block :A (RESIDENTIAL)

|                      |         | . (          |              |             |              |                 |
|----------------------|---------|--------------|--------------|-------------|--------------|-----------------|
| FLOOR                | Name    | UnitBUA Type | UnitBUA Area | Carpet Area | No. of Rooms | No. of Tenement |
| GROUND<br>FLOOR PLAN | SPLIT 1 | FLAT         | 85.22        | 73.46       | 2            | 1               |
| FIRST FLOOR<br>PLAN  | SPLIT 1 | FLAT         | 0.00         | 0.00        | 2            | 0               |
| SECOND<br>FLOOR PLAN | SPLIT 1 | FLAT         | 0.00         | 0.00        | 2            | 0               |
| Total:               | -       | -            | 85.22        | 73.46       | 6            | 1               |

|            |        |    | LENGTH | HEIGHT | NOS |
|------------|--------|----|--------|--------|-----|
| A (RESIDEI | NTIAL) | D2 | 0.75   | 2.10   | 03  |
| A (RESIDEI | NTIAL) | D1 | 0.90   | 2.10   | 02  |
| A (RESIDE  | NTIAL) | D  | 0.90   | 2.10   | 01  |

| SCHEDULE OF     | JUINERT. |        |        |     |
|-----------------|----------|--------|--------|-----|
| BLOCK NAME      | NAME     | LENGTH | HEIGHT | NOS |
| A (RESIDENTIAL) | V        | 1.00   | 0.60   | 03  |
| A (RESIDENTIAL) | W        | 1.80   | 1.20   | 11  |
|                 |          |        |        |     |