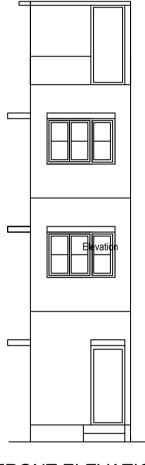

**GROUND FLOOR PLAN** 







PLAN



FRONT ELEVATION







## Block : A (RESIDENTIAL)

| Floor Name                          | Total Built Up Area<br>(Sq.mt.) | Deductions (Area in Sq.mt.) | Proposed FAR<br>Area (Sq.mt.) | Total FAR Area<br>(Sq.mt.) | Tnmt (No.) |
|-------------------------------------|---------------------------------|-----------------------------|-------------------------------|----------------------------|------------|
|                                     | (64.111.)                       | StairCase                   | Resi.                         | (04.111.)                  |            |
| Terrace Floor                       | 12.59                           | 12.59                       | 0.00                          | 0.00                       | 00         |
| Second Floor