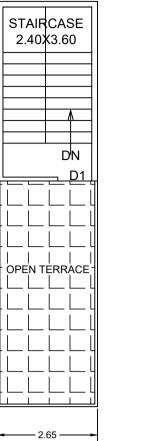

| SPLIT 1 | FLAT         | 0.00         | 0.00        | 2            | 0               |
| Total:               | -       | -            | 85.22        | 73.46       | 6            | 1               |

|            |        |    | LENGTH | HEIGHT | NOS |
|------------|--------|----|--------|--------|-----|
| A (RESIDEI | NTIAL) | D2 | 0.75   | 2.10   | 03  |
| A (RESIDEI | NTIAL) | D1 | 0.90   | 2.10   | 02  |
| A (RESIDE  | NTIAL) | D  | 0.90   | 2.10   | 01  |

| SCHEDULE OF     | JUINERT. |        |        |     |
|-----------------|----------|--------|--------|-----|
| BLOCK NAME      | NAME     | LENGTH | HEIGHT | NOS |
| A (RESIDENTIAL) | V        | 1.00   | 0.60   | 03  |
| A (RESIDENTIAL) | W        | 1.80   | 1.20   | 11  |
|                 |          |        |        |     |



**TERRACE FLOOR** 



#### Approval Condition :

This Plan Sanction is issued subject to the following conditions

1.Sanction is accorded for the Residential Building at NO.33, 3RD CROSS, ROBERTSON

BLOCK, BANGALORE., Bangalore. a).Consist of 1Ground + 2 only.

2. Sanction is accorded for Residential use only. The use of the building shall not be deviated to any

other use. 3.0.00 area reserved for car parking shall not be converted for any other purpose.

4.Development charges towards increasing the capacity of water supply, sanitary and power main has to be paid to BWSSB and BESCOM if any. 5.Necessary ducts for running telephone cables, cubicles at ground level for postal services & space

for dumping garbage within the premises shall be provided. 6. The applicant shall INSURE all work