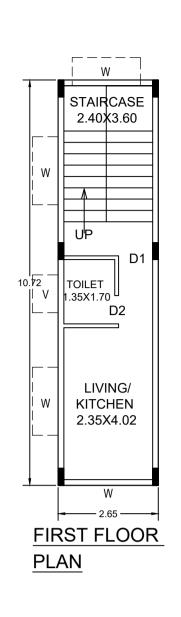

## Block : A (RESIDENTIAL)

| Floor Name                          | Total Built Up Area<br>(Sq.mt.) | Deductions (Area in Sq.mt.) | Proposed FAR<br>Area (Sq.mt.) | Total FAR Area<br>(Sq.mt.) | Tnmt (No.) |
|-------------------------------------|---------------------------------|-----------------------------|-------------------------------|----------------------------|------------|
|                                     | (64.111.)                       | StairCase                   | Resi.                         | (04.111.)                  |            |
| Terrace Floor                       | 12.59                           | 12.59                       | 0.00                          | 0.00                       | 00         |
| Second Floor                        | 28.41                           | 10.58                       | 17.83                         | 17.83                      | 00         |
| First Floor                         | 28.41                           | 10.58                       | 17.83                         | 17.83                      | 00         |
| Ground Floor                        | 28.41                           | 10.58                       | 17.83                         | 17.83                      | 01         |
| Total:                              | 97.82                           | 44.33                       | 53.49                         | 53.49                      | 01         |
| Total Number of<br>Same Blocks<br>: | 1                               |                             |                               |                            |            |
| Total:                              | 97.82                           | 44.33                       | 53.49                         | 53.49                      | 01         |

### UnitBUA Table for Block :A (RESIDENTIAL)

|                      |         | . (          |              |             |              |                 |
|----------------------|---------|--------------|--------------|-------------|--------------|-----------------|
| FLOOR                | Name    | UnitBUA Type | UnitBUA Area | Carpet Area | No. of Rooms | No. of Tenement |
| GROUND<br>FLOOR PLAN | SPLIT 1 | FLAT         | 85.22        | 73.46       | 2            | 1               |
| FIRST FLOOR<br>PLAN  | SPLIT 1 | FLAT         | 0.00         | 0.00        | 2            | 0               |
| SECOND<br>FLOOR PLAN | SPLIT 1 | FLAT         | 0.00         | 0.00        | 2            | 0               |
| Total:               | -       | -            | 85.22        | 73.46       | 6            | 1               |

|            |        |    | LENGTH | HEIGHT | NOS |
|------------|--------|----|--------|--------|-----|
| A (RESIDEI | NTIAL) | D2 | 0.75   | 2.10   | 03  |
| A (RESIDEI | NTIAL) | D1 | 0.90   | 2.10   | 02  |
| A (RESIDE  | NTIAL) | D  | 0.90   | 2.10   | 01  |

| SCHEDULE OF     | JUINERT. |        |        |     |
|-----------------|----------|--------|--------|-----|
| BLOCK NAME      | NAME     | LENGTH | HEIGHT | NOS |
| A (RESIDENTIAL) | V        | 1.00   | 0.60   | 03  |
| A (RESIDENTIAL) | W        | 1.80   | 1.20   | 11  |
|                 |          |        |        |     |