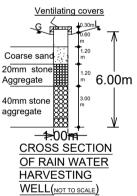

good repair for storage of water for non potable purposes or recharge of ground water at all times having a minimum total capacity mentioned in the Bye-law 32(a). 18.If any owner / builder contravenes the provisions of Building Bye-laws and rules in force, the