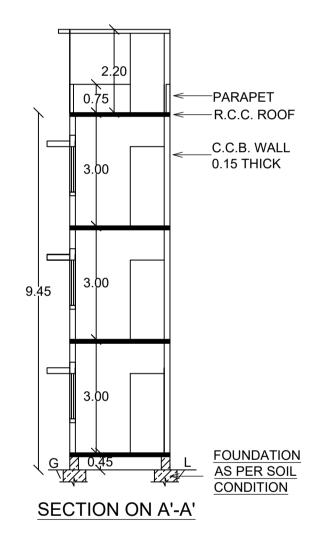

**GROUND FLOOR PLAN** 







PLAN



FRONT ELEVATION







## Block : A (RESIDENTIAL)

| Floor Name                          | Total Built Up Area<br>(Sq.mt.) | Deductions (Area in Sq.mt.) | Proposed FAR<br>Area (Sq.mt.) | Total FAR Area<br>(Sq.mt.) | Tnmt (No.) |
|-------------------------------------|---------------------------------|-----------------------------|-------------------------------|----------------------------|------------|
|                                     | (64.111.)                       | StairCase                   | Resi.                         | (04.111.)                  |            |
| Terrace Floor                       | 12.59                           | 12.59                       | 0.00                          | 0.00                       | 00         |
| Second Floor                        | 28.41