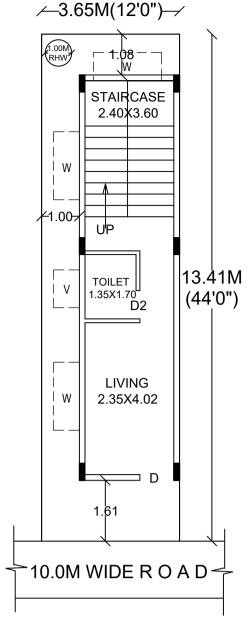

**GROUND FLOOR PLAN** 

PLAN

FRONT ELEVATION

## Block : A (RESIDENTIAL)

| Floor Name                          | Total Built Up Area<br>(Sq.mt.) | Deductions (Area in Sq.mt.) | Proposed FAR<br>Area (Sq.mt.) | Total FAR Area<br>(Sq.mt.) | Tnmt (No.) |
|-------------------------------------|---------------------------------|-----------------------------|-------------------------------|----------------------------|------------|
|                                     | (64.111.)                       | StairCase                   | Resi.                         | (04.111.)                  |            |
| Terrace Floor                       | 12.59                           | 12.59                       | 0.00                          | 0.00                       | 00         |
| Second Floor                        | 28.41                           | 10.58                       | 17.83                         | 17.83                      | 00         |
| First Floor                         | 28.41                           | 10.58                       | 17.83                         | 17.83                      | 00         |
| Ground Floor                        | 28.41                           | 10.58                       | 17.83                         | 17.83                      | 01         |
| Total:                              | 97.82                           | 44.33                       | 53.49                         | 53.49                      | 01         |
| Total Number of<br>Same Blocks<br>: | 1                               |                             |                               |                            |            |
| Total:                              | 97.82                           | 44.33                       | 53.49                         | 53.49                      | 01         |

### UnitBUA Table for Block :A (RESIDENTIAL)

|                      |         | . (          |              |             |              |                 |
|----------------------|---------|--------------|--------------|-------------|--------------|-----------------|
| FLOOR                | Name    | UnitBUA Type | UnitBUA Area | Carpet Area | No. of Rooms | No. of Tenement |
| GROUND<br>FLOOR PLAN | SPLIT 1 | FLAT         | 85.22        | 73.46       | 2            | 1               |
| FIRST FLOOR<br>PLAN  | SPLIT 1 | FLAT         | 0.00         | 0.00        | 2            | 0               |
| SECOND<br>FLOOR PLAN | SPLIT 1 | FLAT         | 0.00         | 0.00        | 2            | 0               |
| Total:               | -       | -            | 85.22        | 73.46       | 6            | 1               |

|            |        |    | LENGTH | HEIGHT | NOS |
|------------|--------|----|--------|--------|-----|
| A (RESIDEI | NTIAL) | D2 | 0.75   | 2.10   | 03  |
| A (RESIDEI | NTIAL) | D1 | 0.90   | 2.10   | 02  |
| A (RESIDE  | NTIAL) | D  | 0.90   | 2.10   | 01  |

| SCHEDULE OF     | JUINERT. |        |        |     |
|-----------------|----------|--------|--------|-----|
| BLOCK NAME      | NAME     | LENGTH | HEIGHT | NOS |
| A (RESIDENTIAL) | V        | 1.00   | 0.60   | 03  |
| A (RESIDENTIAL) | W        | 1.80   | 1.20   | 11  |
|                 |          |        |        |     |